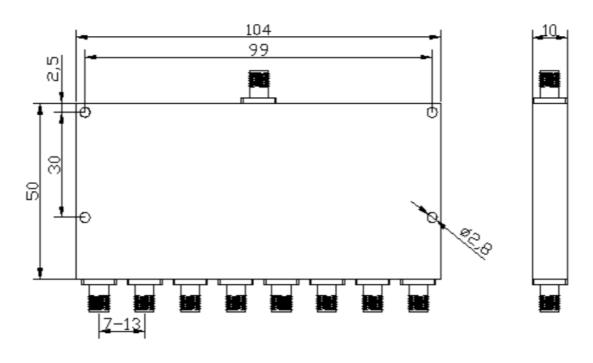

| dB   |
| Phase Balance     | ±3                                | deg  |

### Other Specs:

| ltem            | Specs.  | Unit |
|-----------------|---------|------|
| Impedance       | 50      | Ω    |
| Connector       | SMA-F   |      |
| Operating Temp. | -40~+85 | °C   |
| Power Handling  | 10      | W    |
| Surface         | Black   |      |

### **Installing Instruction:**

- 1. Keep the surface is flat when installing in avoid to the products to be out of shape by screw.
- 2. Please wear gloves to install the products to prevent surface oxidation.
- 3. Please contact us if the whole temp. is over  $125^{\circ}C$  or let us know before order.
- 4. Please don't immerse the product in lotion when cleaning the products.

#### 5. Outline Drawing: Unit mm